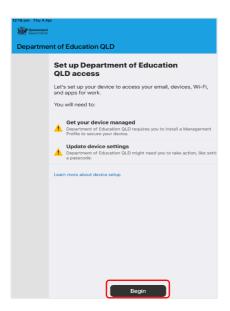

d. You should see the username appear in the username field. Then enter the school password you were supplied and accept the terms and conditions. Then please select **Sign in**.

e. Next, we will install the Intune Comp Portal app. Please select Begin.