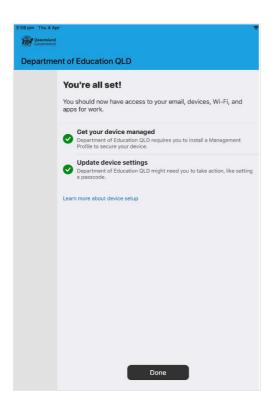

A message explaining that the Company Portal is confirming device settings may display.

x. Intune is finished when there is a tick next to all the items listed. On this screen please select **Done**.

It may take up to 15 minutes to finish installing. You can use the iPad in the meantime but please keep it connected to the internet.