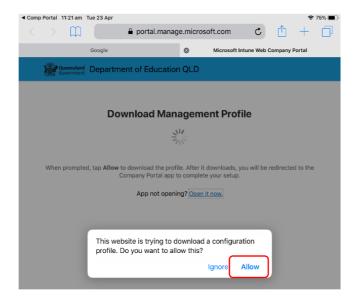

h. Select **Allow** to download the Intune profile.

Your Intune profile has now been downloaded and can be closed.
Please select Close.

j. Please select Open.

Select **Allow** to download the Intune profile.