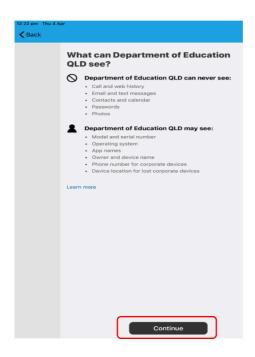

 f. This explains what your school IT administrator can and cannot see on your iPad. Please select **Continue**.

g. This screen outlines further steps. Please select **Continue** to continue the installation.