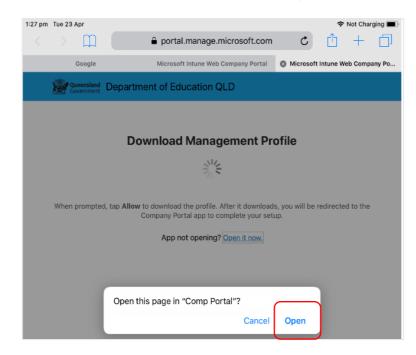

h. Select **Allow** to download the Intune profile.

Your Intune profile has now been downloaded and can be closed.
Please select Close.

j. Please select Open.

Select **Allow** to download the Intune profile.