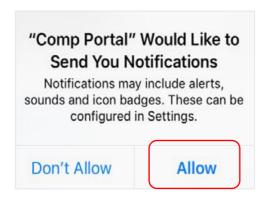

u. Select the **Comp Portal** icon to re-open the company portal app.

v. Select **Allow** to give the Company Portal permission to send notifications.

w. Your device is now managed through the Company Portal. Select **Continue** to complete set-up.