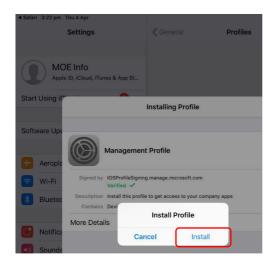

n. Then, please select **Install** on the install profile screen.

o. If prompted, enter your iPad passcode.

p. Please select **Install** on the Install Profile pop-up.

q. When you see a warning displayed, please select **Install** to continue with the installation.