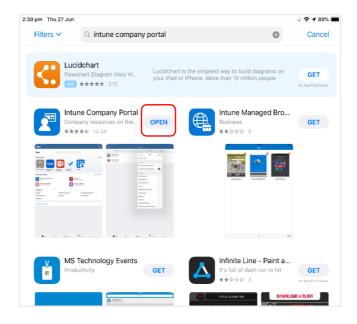

## Step 1. Install Intune

To start, connect to the internet, select the App Store icon and search

'Intune'. Then select Get or the download icon.

Please select **Open** to open the Company Portal.

c. Sign in to Intune with the @eq.edu.au email address you were supplied by your school and select **Next** to continue.