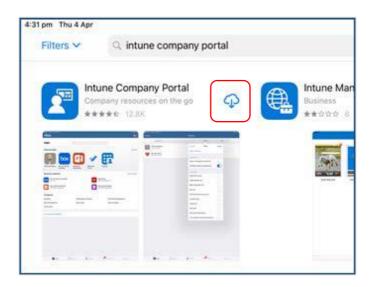

## Step 1. Install Intune

To start, connect to the internet, select the App Store icon and search

'Intune'. Then select Get or the download icon.

Please select **Open** to open the Company Portal.

c. Sign in to Intune with the @eq.edu.au email address you were supplied by your school and select **Next** to continue.