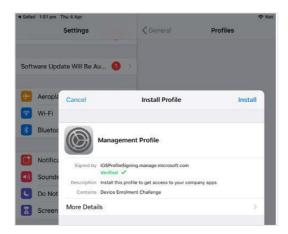

n. Then, please select **Install** on the install profile screen.

o. If prompted, enter your iPad passcode.

p. Please select **Install** on the Install Profile pop-up.

q. When you see a warning displayed, please select **Install** to continue with the installation.