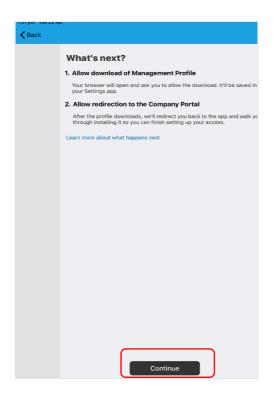

 f. This explains what your school IT administrator can and cannot see on your iPad. Please select **Continue**.

g. This screen outlines further steps. Please select **Continue** to continue the installation.