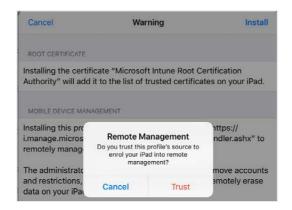

r. If you are prompted to enrol into remote management, please select
Trust. This will start installing the profile.

At any time after this point where you have enrolled, you may see this screen requesting you to enter your school password. Please enter this and select **OK**. You can then continue the installation at whatever stage you were before the screen appeared.