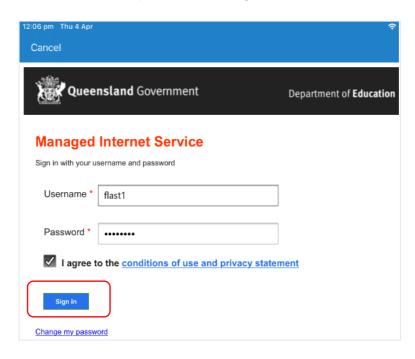

d. You should see the username appear in the username field. Then enter the school password you were supplied and accept the terms and conditions. Then please select **Sign in**.

e. Next, we will install the Intune Comp Portal app. Please select Begin.