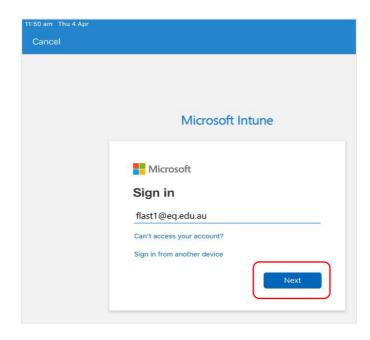

## Step 1. Install Intune

To start, connect to the internet, select the App Store icon and search

'Intune'. Then select Get or the download icon.

Please select **Open** to open the Company Portal.

c. Sign in to Intune with the @eq.edu.au email address you were supplied by your school and select **Next** to continue.