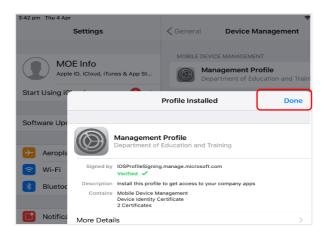

s. When the screen changes to show the profile has finished installing, select **Done**. An 'Enrolling device' message will then appear.

t. Your settings page will be displayed and you'll see the Department of Education management profile has been installed. Press the home button to minimise the settings window.