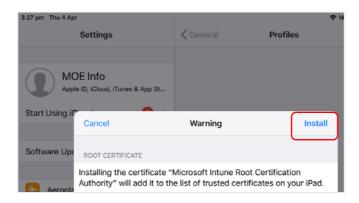

n. Then, please select **Install** on the install profile screen.

o. If prompted, enter your iPad passcode.

p. Please select **Install** on the Install Profile pop-up.

q. When you see a warning displayed, please select **Install** to continue with the installation.