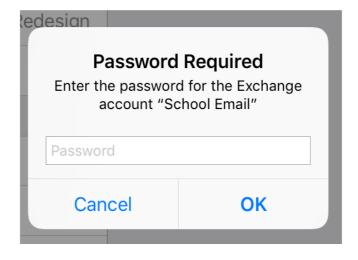

r. If you are prompted to enrol into remote management, please select
Trust. This will start installing the profile.

At any time after this point where you have enrolled, you may see this screen requesting you to enter your school password. Please enter this and select **OK**. You can then continue the installation at whatever stage you were before the screen appeared.