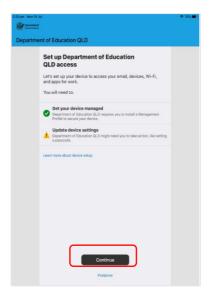

 f. This explains what your school IT administrator can and cannot see on your iPad. Please select **Continue**.

g. This screen outlines further steps. Please select **Continue** to continue the installation.

u. Select the **Comp Portal** icon to re-open the company portal app.

v. Select **Allow** to give the Company Portal permission to send notifications.

w. Your device is now managed through the Company Portal. Select **Continue** to complete set-up.