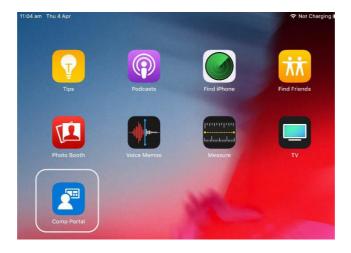

u. Select the **Comp Portal** icon to re-open the company portal app.

v. Select **Allow** to give the Company Portal permission to send notifications.

w. Your device is now managed through the Company Portal. Select **Continue** to complete set-up.