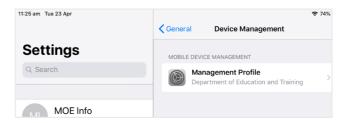

s. When the screen changes to show the profile has finished installing, select **Done**. An 'Enrolling device' message will then appear.

t. Your settings page will be displayed and you'll see the Department of Education management profile has been installed. Press the home button to minimise the settings window.