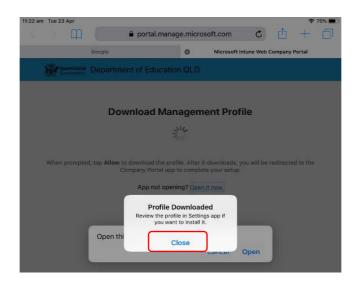

h. Select **Allow** to download the Intune profile.

Your Intune profile has now been downloaded and can be closed.
Please select Close.

j. Please select Open.

Select **Allow** to download the Intune profile.

k. Press the home button to minimise this window.

I. Please open your settings by pressing the settings icon on your home screen and if you are requested, enter your password.

m. On your Settings screen, please select **Profile Downloaded** button.